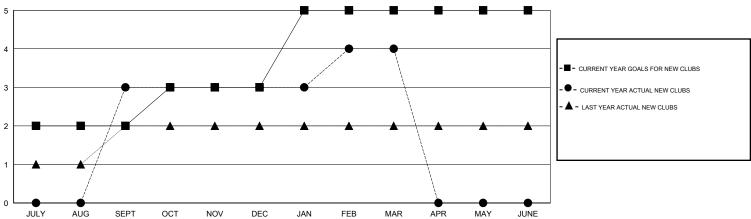

# LOCATION INDIA

GMT CA 6

| Clubs                                              |                  |                     |                            |                             |  |  |
|----------------------------------------------------|------------------|---------------------|----------------------------|-----------------------------|--|--|
| RESULTS FOR 2013-2014                              |                  |                     |                            |                             |  |  |
| QUARTER                                            | NEW CLUB<br>GOAL | ACTUAL NEW<br>CLUBS | ACTUAL<br>DROPPED<br>CLUBS | ACTUAL NET<br>GAIN/<br>LOSS |  |  |
| JULY/AUG/SEPT OCT/NOV/DEC JAN/FEB/MAR APR/MAY/JUNE | 2<br>1<br>2<br>0 | 3<br>0<br>1<br>0    | 0<br>0<br>1<br>0           | 3<br>0<br>0                 |  |  |