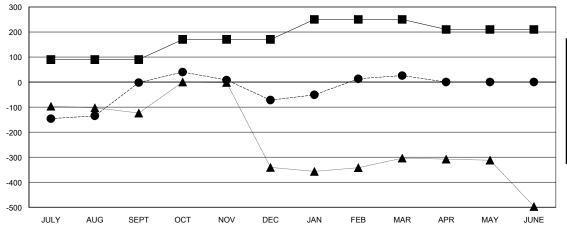

|                       |                    | Members              |                   |                     |  |
|-----------------------|--------------------|----------------------|-------------------|---------------------|--|
| RESULTS FOR 2013-2014 |                    |                      |                   |                     |  |
| QUARTER               | NEW MEMBER<br>GOAL | ACTUAL TOTAL MEMBERS | ACTUAL<br>DROPPED | ACTUAL NET<br>GAIN/ |  |
|                       |                    | ADDED                | MEMBERS           | LOSS                |  |
|                       |                    |                      |                   |                     |  |
| JULY/AUG/SEPT         | 90                 | 179                  | 181               | -2                  |  |
| OCT/NOV/DEC           | 80                 | 58                   | 128               | -70                 |  |
| JAN/FEB/MAR           | 80                 | 150                  | 52                | 98                  |  |
| APR/MAY/JUNE          | -40                | 0                    | 0                 | 0                   |  |

## GOALS AND ACTUAL NEW CLUBS CUMULATIVE

ASSESSMENT DATA

| - CURRENT YEAR GOALS FOR NEW |  |
|------------------------------|--|
| MEMBERS                      |  |

- CURRENT YEAR ACTUAL MEMBERS

- ▲ - LAST YEAR ACTUAL MEMBERS